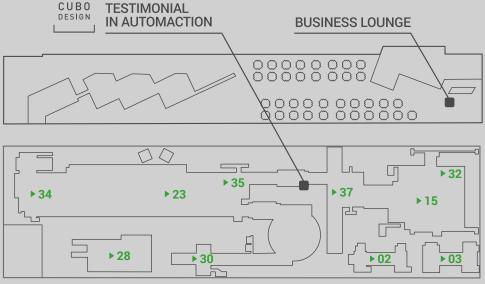

#### **ENTRANCE** FROM HALL 14

#### RECEPTION

BIMT

**TESTIMONIAL** IN AUTOMACTION

**DIGITAL HUB** (FOCUS ON PAGE 8)

**LAGO** 

**TESTIMONIAL** IN AUTOMACTION

#### **TECHNOLOGIES ON DISPLAY**

#### CNC

- 01 Rover A Edge 12/15 with Synchro
- **02** Rover A 12/15
- 03 Rover A FT
- **04** Rover B FT with Winstore K1 and Robot
- 05 Rover B Edge with Kuka
- **06** Rover C
- 07 Rover K FT
- 08 Rover S FT with Winstore X3
- 09 Uniteam E-MIX
- 10 Uniteam RC
- **11** Winline 16

#### PANEL SAWS

- 12 Selco WN 2 with Winner W4
- 13 Selco SK 3

#### **FLEXIBLE PANEL SAWS**

- 14 Selco WN 6 ROS with Winstore K1
- 15 Nextstep with Winstore K2

#### **EDGEBANDING MACHINES**

- **16** Akron 1120
- 17 Akron 1130
- 18 Akron 1330
- 19 Akron 144 0
- 20 Stream A Smart
- 21 Stream A with Winner W4
- 22 Stream B MDS with Winner W1
- 23 Stream B MDS in integrated cell

#### **SANDING MACHINES**

- **24** Opera 5
- **25** Opera 7
- 26 Opera R2 ROS

#### **BORING MACHINES**

- **27** Brema Eko 2.1
- 28 Brema Vektor 15 CS
- 29 Brema Eko 2.2 with Robot
- **30** Insider M

#### SYSTEM/HANDLING

- 31 Winstore K1
- 32 Winstore K2
- 33 Winstore X3
- **34** Winner loading
- 35 Winner unloading
- **36** Winner single
- 37 Winner W4 with Nextstep
- 38 Winner W4 with Stream
- 39 Winner W4 with Selco