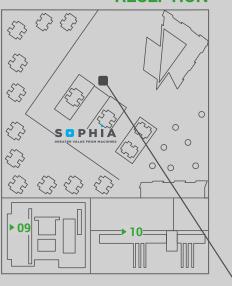

#### RECEPTION

BIMT

**TESTIMONIAL** IN AUTOMACTION

**DIGITAL HUB** (FOCUS ON PAGE 8)

**LAGO** 

**TESTIMONIAL** IN AUTOMACTION

#### **TECHNOLOGIES ON DISPLAY**

#### CNC

- 01 Rover A Edge 12/15 with Synchro
- **02** Rover A 12/15
- 03 Rover A FT
- **04** Rover B FT with Winstore K1 and Robot
- 05 Rover B Edge with Kuka
- **06** Rover C
- 07 Rover K FT
- 08 Rover S FT with Winstore X3
- 09 Uniteam E-MIX
- 10 Uniteam RC
- **11** Winline 16

#### PANEL SAWS

- 12 Selco WN 2 with Winner W4
- 13 Selco SK 3

#### **FLEXIBLE PANEL SAWS**

- 14 Selco WN 6 ROS with Winstore K1
- 15 Nextstep with Winstore K2

#### **EDGEBANDING MACHINES**

- **16** Akron 1120
- 17 Akron 1130
- 18 Akron 1330
- 19 Akron 144 0
- 20 Stream A Smart
- 21 Stream A with Winner W4
- 22 Stream B MDS with Winner W1
- 23 Stream B MDS in integrated cell

#### **SANDING MACHINES**

- **24** Opera 5
- **25** Opera 7
- 26 Opera R2 ROS

#### **BORING MACHINES**

- **27** Brema Eko 2.1
- 28 Brema Vektor 15 CS
- 29 Brema Eko 2.2 with Robot
- **30** Insider M

#### SYSTEM/HANDLING

- 31 Winstore K1
- 32 Winstore K2
- 33 Winstore X3
- **34** Winner loading
- 35 Winner unloading
- **36** Winner single
- 37 Winner W4 with Nextstep
- 38 Winner W4 with Stream
- 39 Winner W4 with Selco