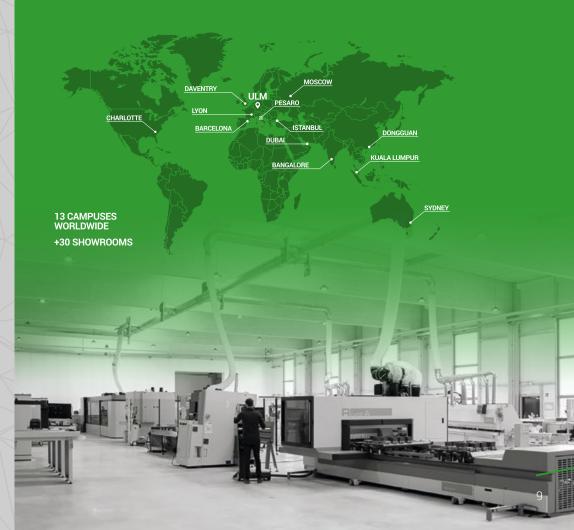

### **ULM CAMPUS**

GRAND OPENING CEREMONY 24/26 OCTOBER 2019

#### THE BRAND NEW BIESSE HOME IN GERMANY

2.500 CAMPUS SQM

3.500
MACHINES INSTALLED IN GERMANY SO FAR

20 MACHINES DISPLAYED IN THE SHOWROOM

1997 FIRST SUBSIDIARY IN GERMANY

2019