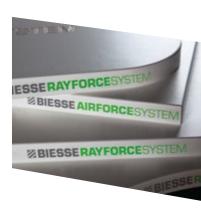

#### **Ray Force System**

THE NEW FRONTIER IN SHAPED EDGEBANDING. Its revolutionary nature is is based on an incomparable technique which uses infrared lamps to fuse a reactive layer.

#### **Air Force System**

EXCELLENT PRODUCT QUALITY AND TOTAL FLEXIBILITY. Air Force System is a device for applying the laser edgebanding strip by means of hot compressed air.