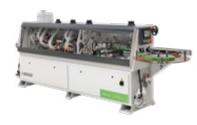

# AKRON 1100 EDGEBANDING STARTS HERE.

Akron 1100 is the smallest single-sided edgebanding machine in the range, meant for small producers who need to modernise their technology or for woodworkers who wish to automate production.

Highest quality: no joints and no glue line, in perfect harmony with the panel.