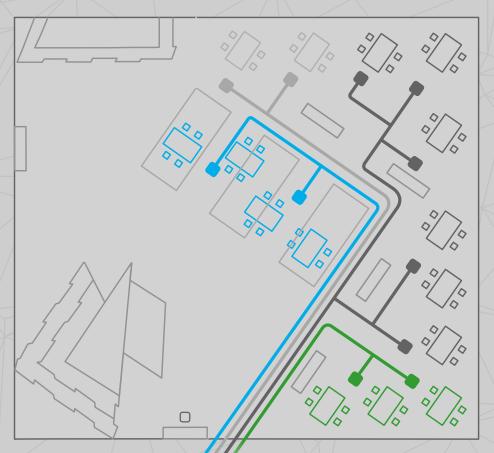

#### **TECHNOLOGIES ON DISPLAY**

#### CNC

- 01 Rover A Edge 12/15 with Synchro
- **02** Rover A 12/15
- 03 Rover A FT
- **04** Rover B FT with Winstore K1 and Robot
- 05 Rover B Edge with Kuka
- **06** Rover C
- 07 Rover K FT
- 08 Rover S FT with Winstore X3
- 09 Uniteam E-MIX
- 10 Uniteam RC
- **11** Winline 16

#### PANEL SAWS

- 12 Selco WN 2 with Winner W4
- 13 Selco SK 3

#### **FLEXIBLE PANEL SAWS**

- 14 Selco WN 6 ROS with Winstore K1
- 15 Nextstep with Winstore K2

#### **EDGEBANDING MACHINES**

- **16** Akron 1120
- 17 Akron 1130
- 18 Akron 1330
- 19 Akron 144 0
- 20 Stream A Smart
- 21 Stream A with Winner W4
- 22 Stream B MDS with Winner W1
- 23 Stream B MDS in integrated cell

#### **SANDING MACHINES**

- **24** Opera 5
- **25** Opera 7
- 26 Opera R2 ROS

#### **BORING MACHINES**

- **27** Brema Eko 2.1
- 28 Brema Vektor 15 CS
- 29 Brema Eko 2.2 with Robot
- **30** Insider M

#### SYSTEM/HANDLING

- 31 Winstore K1
- 32 Winstore K2
- 33 Winstore X3
- **34** Winner loading
- 35 Winner unloading
- **36** Winner single
- 37 Winner W4 with Nextstep
- 38 Winner W4 with Stream
- 39 Winner W4 with Selco