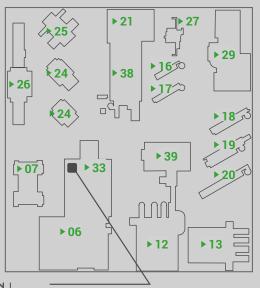

#### **TECHNOLOGIES ON DISPLAY**

#### CNC

- 01 Rover A Edge 12/15 with Synchro
- **02** Rover A 12/15
- 03 Rover A FT
- **04** Rover B FT with Winstore K1 and Robot
- 05 Rover B Edge with Kuka
- **06** Rover C
- 07 Rover K FT
- 08 Rover S FT with Winstore X3
- 09 Uniteam E-MIX
- 10 Uniteam RC
- **11** Winline 16

#### PANEL SAWS

- 12 Selco WN 2 with Winner W4
- 13 Selco SK 3

#### **FLEXIBLE PANEL SAWS**

- 14 Selco WN 6 ROS with Winstore K1
- 15 Nextstep with Winstore K2

#### **EDGEBANDING MACHINES**

- **16** Akron 1120
- 17 Akron 1130
- 18 Akron 1330
- 19 Akron 144 0
- 20 Stream A Smart
- 21 Stream A with Winner W4
- 22 Stream B MDS with Winner W1
- 23 Stream B MDS in integrated cell

#### **SANDING MACHINES**

- **24** Opera 5
- **25** Opera 7
- 26 Opera R2 ROS

#### **BORING MACHINES**

- **27** Brema Eko 2.1
- 28 Brema Vektor 15 CS
- 29 Brema Eko 2.2 with Robot
- **30** Insider M

#### SYSTEM/HANDLING

- 31 Winstore K1
- 32 Winstore K2
- 33 Winstore X3
- **34** Winner loading
- 35 Winner unloading
- **36** Winner single
- 37 Winner W4 with Nextstep
- 38 Winner W4 with Stream
- 39 Winner W4 with Selco