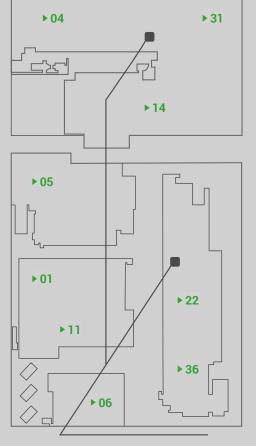

#### **TECHNOLOGIES ON DISPLAY**

#### CNC

- 01 Rover A Edge 12/15 with Synchro
- **02** Rover A 12/15
- 03 Rover A FT
- **04** Rover B FT with Winstore K1 and Robot
- 05 Rover B Edge with Kuka
- **06** Rover C
- 07 Rover K FT
- 08 Rover S FT with Winstore X3
- 09 Uniteam E-MIX
- 10 Uniteam RC
- **11** Winline 16

#### PANEL SAWS

- 12 Selco WN 2 with Winner W4
- 13 Selco SK 3

#### **FLEXIBLE PANEL SAWS**

- 14 Selco WN 6 ROS with Winstore K1
- 15 Nextstep with Winstore K2

#### **EDGEBANDING MACHINES**

- **16** Akron 1120
- 17 Akron 1130
- 18 Akron 1330
- 19 Akron 144 0
- 20 Stream A Smart
- 21 Stream A with Winner W4
- 22 Stream B MDS with Winner W1
- 23 Stream B MDS in integrated cell

#### **SANDING MACHINES**

- **24** Opera 5
- **25** Opera 7
- 26 Opera R2 ROS

#### **BORING MACHINES**

- **27** Brema Eko 2.1
- 28 Brema Vektor 15 CS
- 29 Brema Eko 2.2 with Robot
- **30** Insider M

#### SYSTEM/HANDLING

- 31 Winstore K1
- 32 Winstore K2
- 33 Winstore X3
- **34** Winner loading
- 35 Winner unloading
- **36** Winner single
- 37 Winner W4 with Nextstep
- 38 Winner W4 with Stream
- 39 Winner W4 with Selco