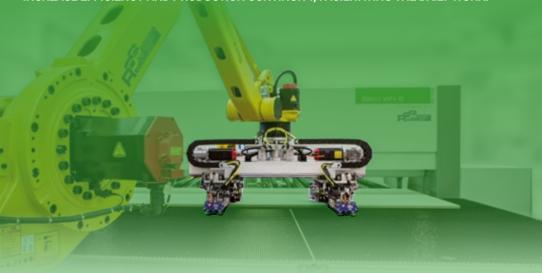

# ROS ROBOTICALLY OPERATING SYSTEM

ROBOTISED SOLUTION SEAMLESSLY INTEGRATED WITH SANDING MACHINES THAT INCREASE EFFICIENCY AND PRODUCTION CONTINUITY, FACILITATING THE DAILY WORK.

- **ROVER B FT**
- **ROVER B EDGE**
- SELCO WN 6

#### **ROVER**

**NEW FPS TABLES.** 

The Rover machining centre are always at the top in terms of reliability: it is now enhanced even further thanks to the new FPS tables that improve speed and productivity.