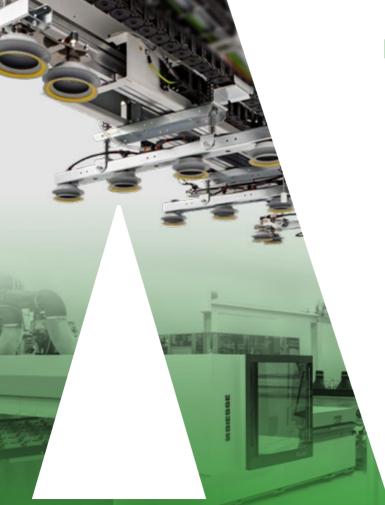

# ROS ROBOTICALLY OPERATING SYSTEM

ROBOTISED SOLUTION SEAMLESSLY INTEGRATED WITH SANDING MACHINES THAT INCREASE EFFICIENCY AND PRODUCTION CONTINUITY, FACILITATING THE DAILY WORK.

- **ROVER B FT**
- **ROVER B EDGE**
- SELCO WN 6